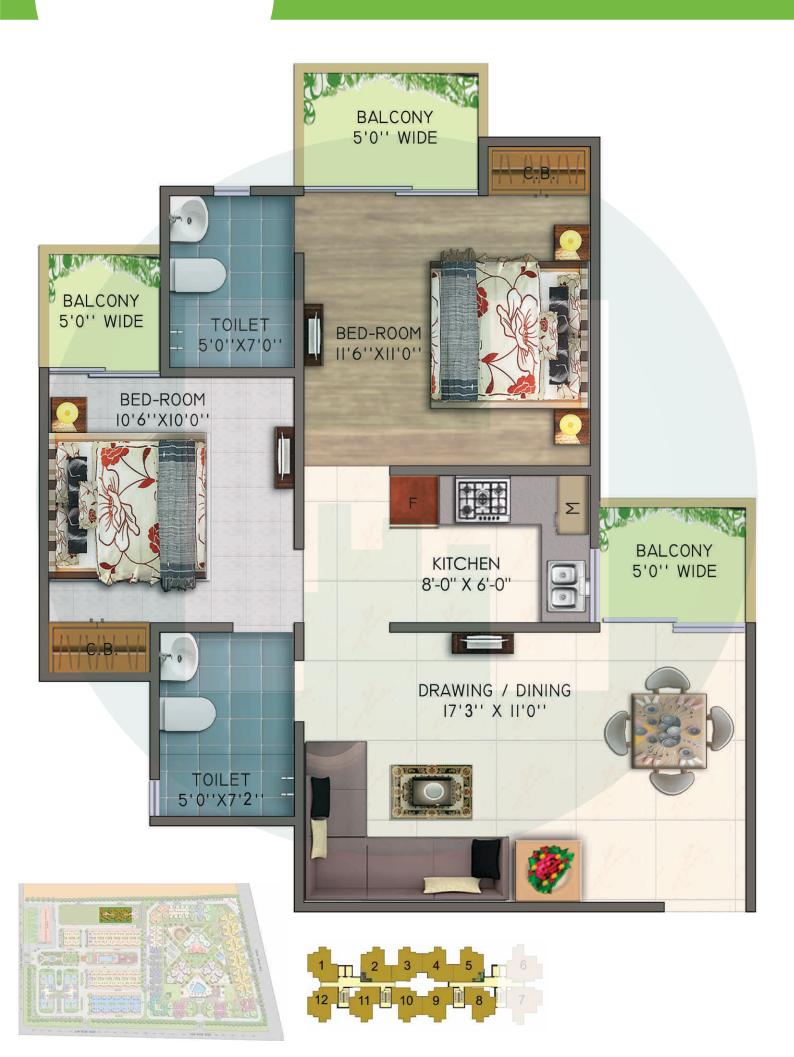

Finish                                                           |   |                                 |
| Wall                                                                      | : | Texture Paint                   |
| Internal Door                                                             | : | Flush Shutter with Wooden Frame |

#### Others

Hardware: All doors and windows with metal fittings along with mortice lock on the main door

**Electrical:** Cooper wiring and PVC concealed conduit. Provision for adequate light and power points as well as Television and T.V. outlets with modular switches and protective M.C.B.'s

Water Supply: Underground and overhead water tanks with pumps and 24 hours water supply. Individual R.O plant of standard make in each kitchen

#### Cluster Plan





#### Floor Plan

### Floor Plan







CONTACT US :- +91-9711806950