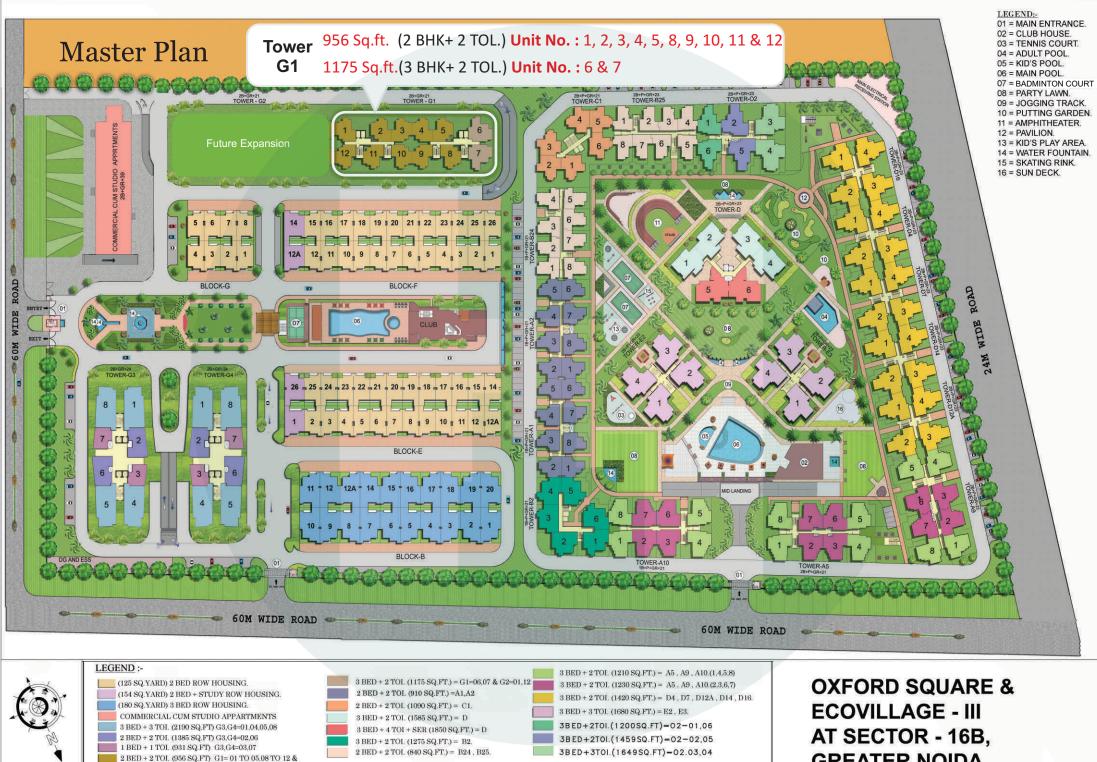

se clubs with exclusive facilities
- 24 hour water & power supply
- Vaastu friendly fengshui layout & design
- 7. Earthquake Resistance R.C.C. frame structure & non-load bearing brick walls
- 8. Intercom facility in all flats connected with security room and administration office
- 9. Guard room at main Entrance for Efficient manual
- 10. Swimming pool, Health Club, Medical Centre, Ayurvedic Massage Centre
- 11. In house garbage/sewage treatment plan
- 12. CNG operated power backup generation
- 13. Each & Every tower will be well equipped with Fire Suppression System
  - (i) Dry : The Fire extinguishers will be available at each floor.
  - (ii) Sound : The Fire Alarm System will be available at each floor.
  - (iii) Wet : The provision of Wet Pipe line at each floor.

#### Location Map





G2=02 TO11

# **GREATER NOIDA**

Enjoy enchanting evenings at the premium clubhouse



Explore your inner self at the meditation & fitness centre



Refresh and unwind by the pool side



## Give your kids a clean green space to grow up



## Specifications

| Living/Dinning/Bed Room/Master Bedroom/Dressing Room/Servant Room/Kitchen |   |                                 |
|---------------------------------------------------------------------------|---|---------------------------------|
| Floor                                                                     | : | Vitrified tile                  |
| External Door and Window                                                  | : | Aluminium with Double Rebate    |
| Electrical Fitting