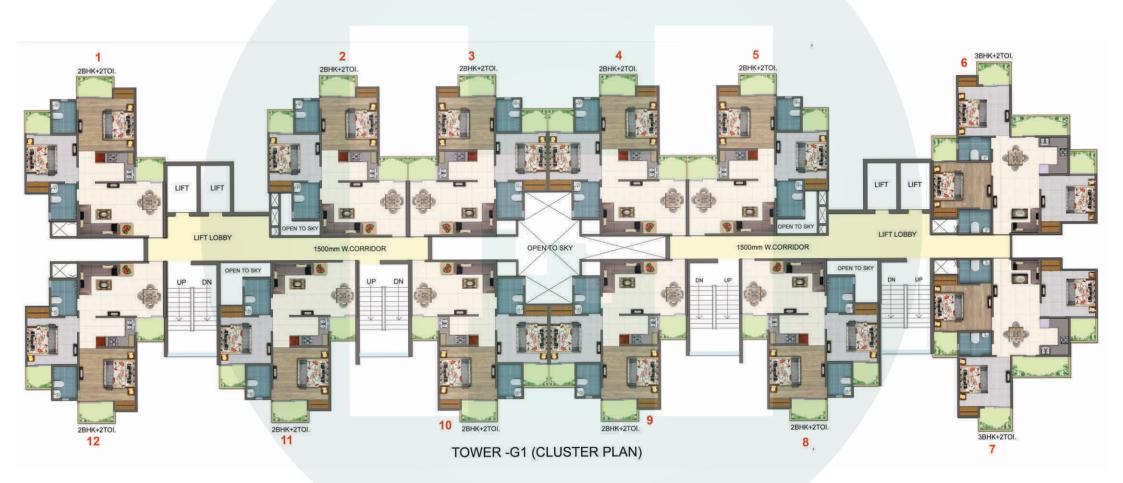

or Finish                                                           |   |                                 |
| Wall                                                                      | : | Texture Paint                   |
| Internal Door                                                             | : | Flush Shutter with Wooden Frame |

#### Others

Hardware: All doors and windows with metal fittings along with mortice lock on the main door

**Electrical:** Cooper wiring and PVC concealed conduit. Provision for adequate light and power points as well as Television and T.V. outlets with modular switches and protective M.C.B.'s

Water Supply: Underground and overhead water tanks with pumps and 24 hours water supply. Individual R.O plant of standard make in each kitchen

#### Cluster Plan





#### Floor Plan

### Floor Plan







CONTACT US :- +91-9711806950