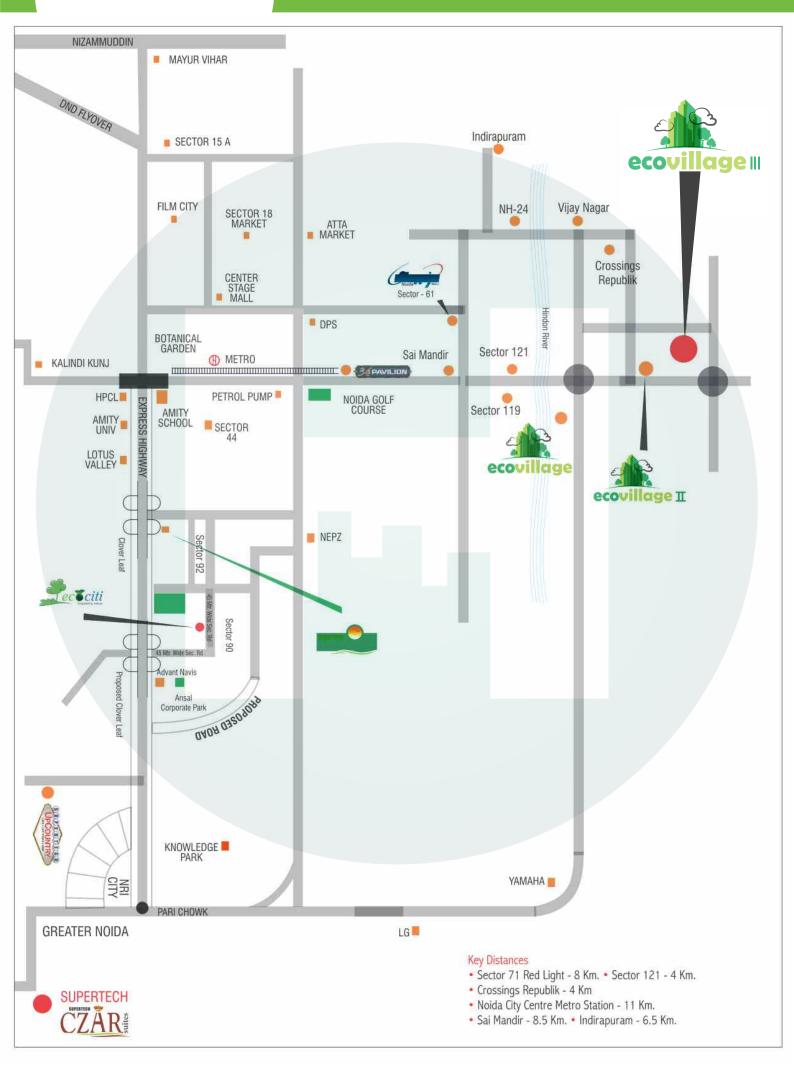

ouse clubs with exclusive facilities
- 24 hour water & power supply
- Vaastu friendly fengshui layout & design
- 7. Earthquake Resistance R.C.C. frame structure & non-load bearing brick walls
- 8. Intercom facility in all flats connected with security room and administration office
- 9. Guard room at main Entrance for Efficient manual
- 10. Swimming pool, Health Club, Medical Centre, Ayurvedic Massage Centre
- 11. In house garbage/sewage treatment plan
- 12. CNG operated power backup generation
- 13. Each & Every tower will be well equipped with Fire Suppression System
  - (i) Dry : The Fire extinguishers will be available at each floor.
  - (ii) Sound : The Fire Alarm System will be available at each floor.
  - (iii) Wet : The provision of Wet Pipe line at each floor.

#### Location Map





G2=02 TO11

# **GREATER NOIDA**

Enjoy enchanting evenings at the premium clubhouse



Explore your inner self at the meditation & fitness centre



Refresh and unwind by the pool side



## Give your kids a clean green space to grow up



## Specifications

| Living/Dinning/Bed Room/Master Bedroom/Dressing Room/Servant Room/Kitchen |   |                                 |
|---------------------------------------------------------------------------|---|---------------------------------|
| Floor                                                                     | : | Vitrified tile                  |
| External Door and Window                                                  | : | Aluminium with Double Rebate    |
| Electrical Fitting