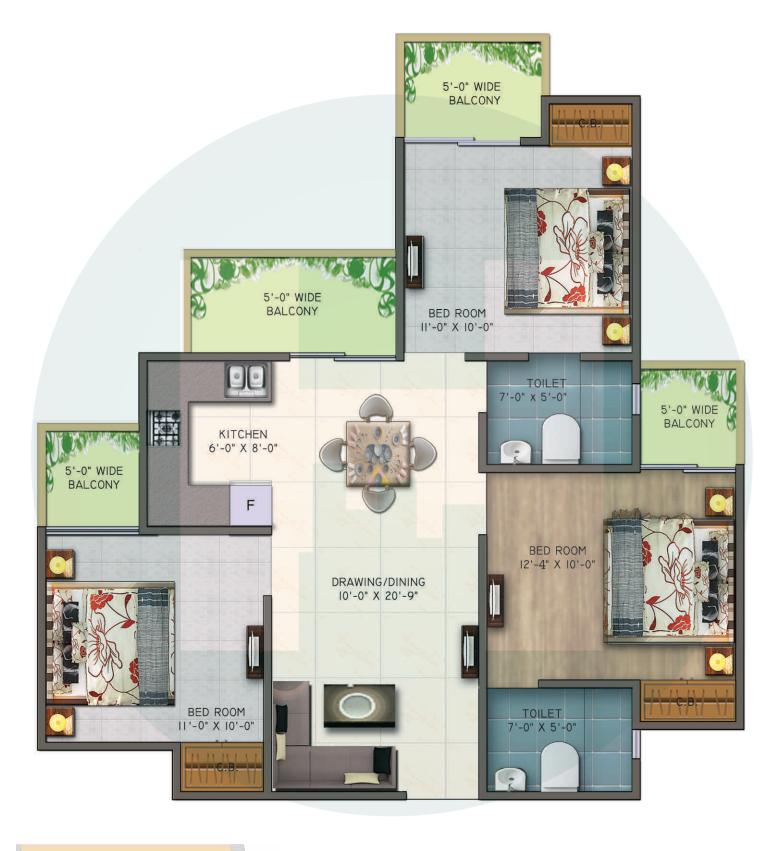

|   |                                 |
| Wall                                                                      | : | Texture Paint                   |
| Internal Door                                                             | : | Flush Shutter with Wooden Frame |

#### Others

Hardware: All doors and windows with metal fittings along with mortice lock on the main door

**Electrical:** Cooper wiring and PVC concealed conduit. Provision for adequate light and power points as well as Television and T.V. outlets with modular switches and protective M.C.B.'s

Water Supply: Underground and overhead water tanks with pumps and 24 hours water supply. Individual R.O plant of standard make in each kitchen

#### Cluster Plan





#### Floor Plan

### Floor Plan







CONTACT US :- +91-9711806950